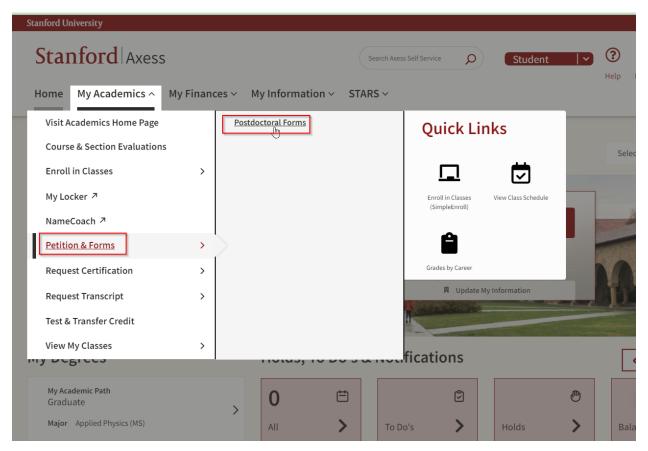

Job Aid on how a Postdoc can submit a Leve of Absence (LOA) in Axess

Axess Home page

• Select: My Academics>Petitions & Forms>Postdoctoral Forms

• Select: Create LOA Request

This will open a LOA form with the current appointment