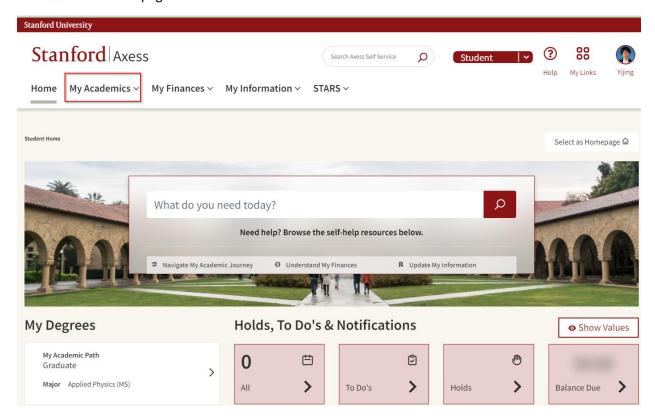

Job Aid on how a Postdoc can submit a Leve of Absence (LOA) in Axess

Axess Home page

• Select: My Academics>Petitions & Forms>Postdoctoral Forms

• Select: Create LOA Request

This will open a LOA form with the current appointment