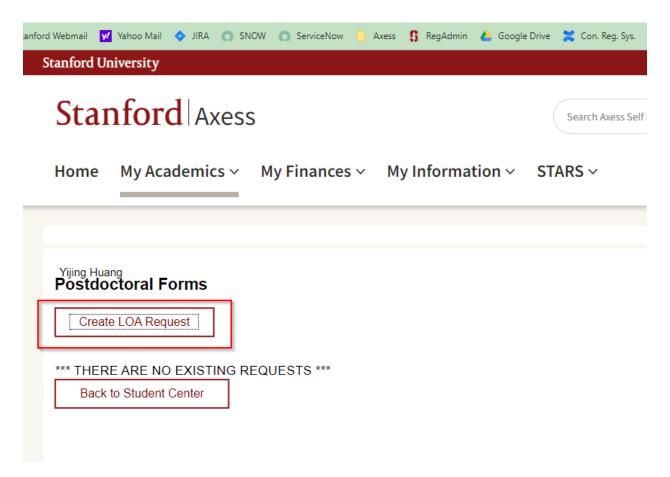

Job Aid on how a Postdoc can submit a Leve of Absence (LOA) in Axess

Axess Home page

• Select: My Academics>Petitions & Forms>Postdoctoral Forms

• Select: Create LOA Request

This will open a LOA form with the current appointment